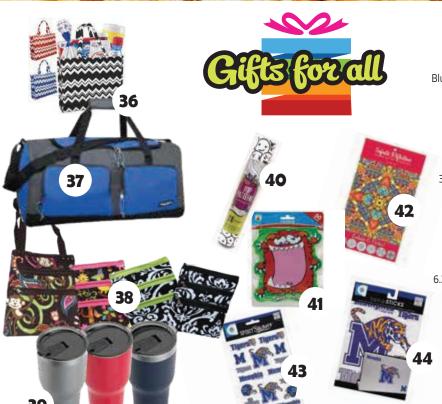

## 36. CHEVRON TOTE

N & Maddy

Southern Sweets

and Treats

3 color options - 15 inch reuseable tote

#### 37. DUFFEL BAG

Blue and Grey - 24 inch multiple pocket duffel bag. Great for travel or a trip to the gym.

# 38. Crossbody bag

4 color options - crossbody zip pouch soft canvas bags

#### 39. RTIC TUMBLERS

3 color options - these stainless steel tumblers will keep your drink cold or warm for hours

## 40. COLORING ROLL

20 designs - 12 in. by 16 ft in length

#### 41. MONSTER PAD

6.25" by 5.75" note pad shaped as a fun monster character

#### 42. ADULT COLORING BOOK

11 by 17 inch sheets - 6 designs - 12 sheets

#### 43. U OF M STICKER SET

Official licensed NCAA spirit stickers - Memphis

#### 44. U OF M LAPTOP STICKER

Large removable laptop sticker