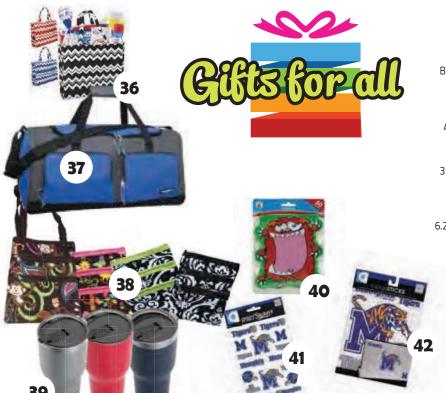

#### 36. CHEVRON TOTE

3 color options - 15 inch reuseable tote

#### 37. DUFFEL BAG

Blue and Grey - 24 inch multiple pocket duffel bag. Great for travel or a trip to the gym.

#### 38. CROSSBODY BAG

4 color options - crossbody zip pouch soft canvas bags

#### 39. RTIC TUMBLERS

3 color options - these stainless stain tumblers will keep your drink cold or warm for hours

#### 40. MONSTER PAD

6.25" by 5.75" note pad shaped as a fun monster character

#### 41. U OF M STICKER SET

Official licensed NCAA spirit stickers - Memphis

#### 42. U OF M LAPTOP STICKER

Large removable laptop sticker