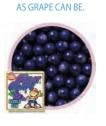

**45. NERDS GUMBALLS** 

INSTEAD OF GUM ON THE INSIDE THESE BLOW POPS GUMBALLS ARE GUM ON THE OUTSIDE AND CANDY ON THE INSIDE! FILLED WITH CRUSHED LOLLIPOPS THESE DELICIOUS GUMBALLS ARE ONE OF A KIND!

**54. GRAPE GUMBALLS** 

**BUBBLE KING'S GRAPE** 

**GUMBALLS TAKE THE** 

**GREAT TASTE OF A** 

**BUNCH OF GRAPES** 

INTO A BUNCH OF

**GUMBALLS! AS GRAPE** 