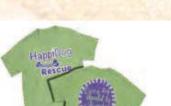

#### **68. HAPPIDOG RESCUE SHIRT**

SHOW YOUR SUPPORT FOR HAPPIDOG RESCUE WITH YOUR OWN HAPPIDOG RESCUE SHIRT. LIME GREEN GILDAN SOFTSTYLE BRAND AVAILABLE SIZES: S, M, L, XL AND 2XL